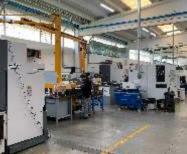

## Machine construction and assembly

The plant occupies an area of 54,000 square meters, of which 6,700 are covered, and is equipped with special lifting devices, as well as specific equipment for mechanical, hydraulic, electrical and electronic assembly. We are able to build components, groups or complete machinery for the following sectors:

Control and testing

Work organisation

Turning centres for machining up to 3000 mm