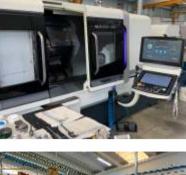

Mechanical parts

Machine construction

Vertical centres

for machining up to 6000 mm

**CONSTRUCTION OF PRECISION MECHANICAL PARTS** 

Our plant, equipped with the latest generation of machining centers, controlled by a CAD-CAM station, is able to build particularly complex high-tech parts in any type of material and respecting the tightest tolerances. The organization of work on two shifts, combined with the versatility of the machinery, allows great timeliness in the production of prototypes or series of products.

DMG Mori-Seiki, Nigata, Okuma, Mazak, Fagima, Doosen, Hass

35 SOLIDWORKS

CAD/CAM

5-axis centres to produce the most complex parts

Horizontal centres

for series machining

**SolidCAM** 

Multitasking centres for complex machining