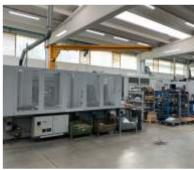

## Machine construction and assembly

The plant occupies an area of 54,000 square meters, of which 6,700 are covered, and is equipped with special lifting devices, as well as specific equipment for mechanical, hydraulic, electrical and electronic assembly. We are able to build components, groups or complete machinery for the following sectors: