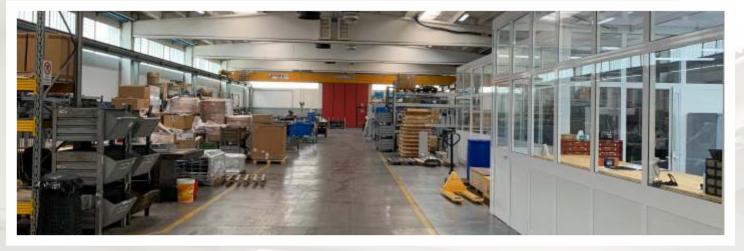

## Machine construction and assembly

The plant occupies an area of 54,000 square meters, of which 6,700 are covered, and is equipped with special lifting devices, as well as specific equipment for mechanical, hydraulic, electrical and electronic assembly. We are able to build components, groups or complete machinery for the following sectors: