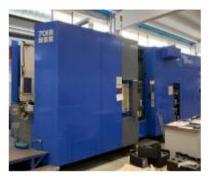

Mechanical parts

Machine construction

Vertical centres

for machining up to 6000 mm

**CONSTRUCTION OF PRECISION MECHANICAL PARTS** 

Our plant, equipped with the latest generation of machining centers, controlled by a CAD-CAM station, is able to build particularly complex high-tech parts in any type of material and respecting the tightest tolerances. The organization of work on two shifts, combined with the versatility of the machinery, allows great timeliness in the production of prototypes or series of products.

DMG Mori-Seiki, Nigata, Okuma, Mazak, Fagima, Doosen, Hass

35 SOLIDWORKS

CAD/CAM

5-axis centres to produce the most complex parts

Horizontal centres

for series machining

**SolidCAM** 

Multitasking centres for complex machining