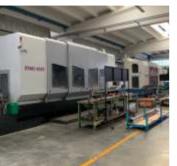

Mechanical parts

Machine construction

Vertical centres

for machining up to 6000 mm

**CONSTRUCTION OF PRECISION MECHANICAL PARTS** 

Our plant, equipped with the latest generation of machining centers, controlled by a CAD-CAM station, is able to build particularly complex high-tech parts in any type of material and respecting the tightest tolerances. The organization of work on two shifts, combined with the versatility of the machinery, allows great timeliness in the production of prototypes or series of products.

Control and testing

Work organisation

Turning centres for machining up to 3000 mm