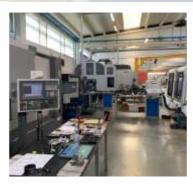

Mechanical parts

Machine construction

Vertical centres

for machining up to 6000 mm

**CONSTRUCTION OF PRECISION MECHANICAL PARTS** 

Our plant, equipped with the latest generation of machining centers, controlled by a CAD-CAM station, is able to build particularly complex high-tech parts in any type of material and respecting the tightest tolerances. The organization of work on two shifts, combined with the versatility of the machinery, allows great timeliness in the production of prototypes or series of products.

Control and testing

Work organisation

Turning centres for machining up to 3000 mm