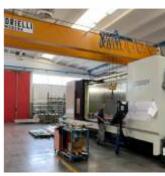

Mechanical parts

Machine construction

Vertical centres

for machining up to 6000 mm

**CONSTRUCTION OF PRECISION MECHANICAL PARTS** 

Our plant, equipped with the latest generation of machining centers, controlled by a CAD-CAM station, is able to build particularly complex high-tech parts in any type of material and respecting the tightest tolerances. The organization of work on two shifts, combined with the versatility of the machinery, allows great timeliness in the production of prototypes or series of products.

DMG Mori-Seiki, Nigata, Okuma, Mazak, Fagima, Doosen, Hass

35 SOLIDWORKS

CAD/CAM

5-axis centres to produce the most complex parts

Horizontal centres

for series machining

**SolidCAM** 

Multitasking centres for complex machining