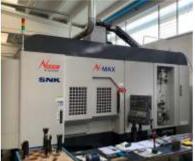

Mechanical parts

Machine construction

Vertical centres

for machining up to 6000 mm

**CONSTRUCTION OF PRECISION MECHANICAL PARTS** 

Our plant, equipped with the latest generation of machining centers, controlled by a CAD-CAM station, is able to build particularly complex high-tech parts in any type of material and respecting the tightest tolerances. The organization of work on two shifts, combined with the versatility of the machinery, allows great timeliness in the production of prototypes or series of products.

DMG Mori-Seiki, Nigata, Okuma, Mazak, Fagima, Doosen, Hass

35 SOLIDWORKS

CAD/CAM

5-axis centres to produce the most complex parts

Horizontal centres

for series machining

**SolidCAM** 

Multitasking centres for complex machining