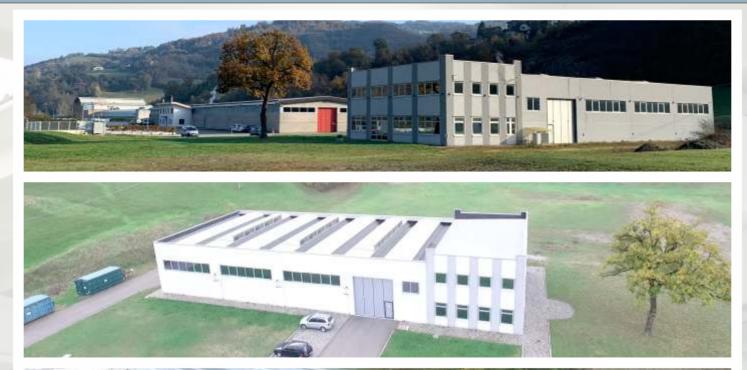

## Machine construction and assembly

The plant occupies an area of 54,000 square meters, of which 6,700 are covered, and is equipped with special lifting devices, as well as specific equipment for mechanical, hydraulic, electrical and electronic assembly. We are able to build components, groups or complete machinery for the following sectors: