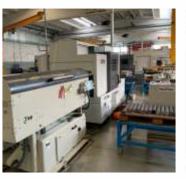

Mechanical parts

Machine construction

Vertical centres

for machining up to 6000 mm

**CONSTRUCTION OF PRECISION MECHANICAL PARTS** 

Our plant, equipped with the latest generation of machining centers, controlled by a CAD-CAM station, is able to build particularly complex high-tech parts in any type of material and respecting the tightest tolerances. The organization of work on two shifts, combined with the versatility of the machinery, allows great timeliness in the production of prototypes or series of products.

Control and testing

Work organisation

Turning centres for machining up to 3000 mm