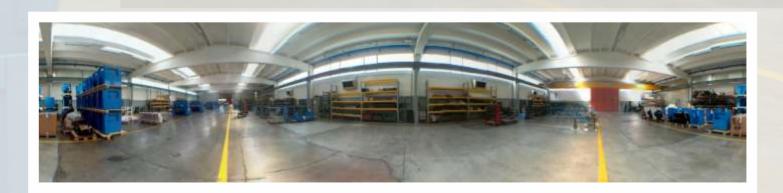

## Machine construction and assembly

The plant occupies an area of 54,000 square meters, of which 6,700 are covered, and is equipped with special lifting devices, as well as specific equipment for mechanical, hydraulic, electrical and electronic assembly. We are able to build components, groups or complete machinery for the following sectors: