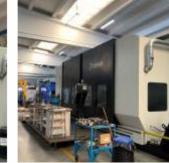

Mechanical parts

Machine construction

Vertical centres

for machining up to 6000 mm

**CONSTRUCTION OF PRECISION MECHANICAL PARTS** 

Our plant, equipped with the latest generation of machining centers, controlled by a CAD-CAM station, is able to build particularly complex high-tech parts in any type of material and respecting the tightest tolerances. The organization of work on two shifts, combined with the versatility of the machinery, allows great timeliness in the production of prototypes or series of products.

DMG Mori-Seiki, Nigata, Okuma, Mazak, Fagima, Doosen, Hass

35 SOLIDWORKS

CAD/CAM

5-axis centres to produce the most complex parts

Horizontal centres

for series machining

**SolidCAM** 

Multitasking centres for complex machining