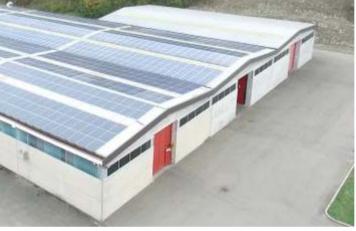

## Machine construction and assembly

The plant occupies an area of 54,000 square meters, of which 6,700 are covered, and is equipped with special lifting devices, as well as specific equipment for mechanical, hydraulic, electrical and electronic assembly. We are able to build components, groups or complete machinery for the following sectors: