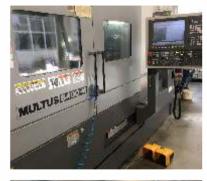

Mechanical parts

Machine construction

Vertical centres

for machining up to 6000 mm

**CONSTRUCTION OF PRECISION MECHANICAL PARTS** 

Our plant, equipped with the latest generation of machining centers, controlled by a CAD-CAM station, is able to build particularly complex high-tech parts in any type of material and respecting the tightest tolerances. The organization of work on two shifts, combined with the versatility of the machinery, allows great timeliness in the production of prototypes or series of products.

DMG Mori-Seiki, Nigata, Okuma, Mazak, Fagima, Doosen, Hass

35 SOLIDWORKS

CAD/CAM

5-axis centres to produce the most complex parts

Horizontal centres

for series machining

**SolidCAM** 

Multitasking centres for complex machining